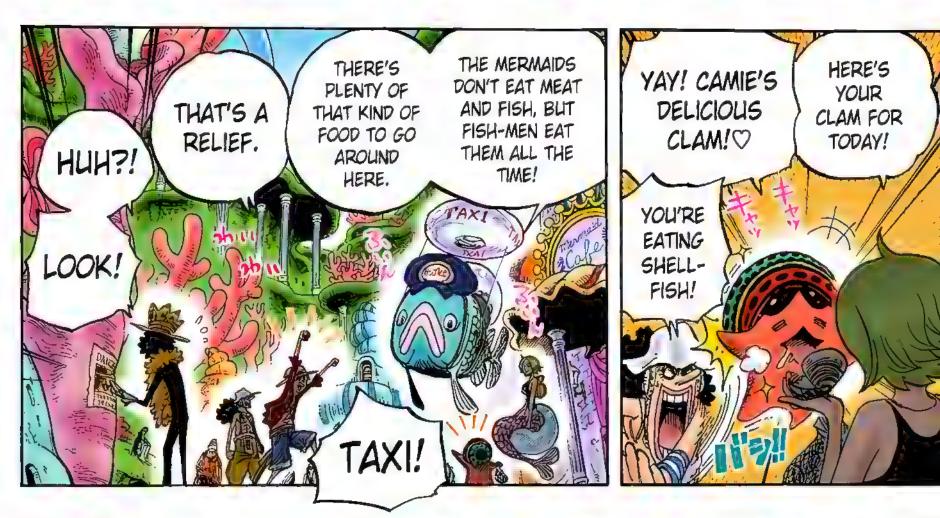

## REQUEST: "VIVI SCRUBBING THE PALACE FLOORS WHILE SUPERVISED BY SOME SIAMESE CATS." BY (REAL NAME) AKIRA JEAN-BAPTISTE HATTORI

...AN OLD FRIEND. HE SAID HE BUMPED INTO... IF YOLI'RE LOOKING FOR MONSIEUR PAPPAGU, HE'S MAKING MERRY IN THE CAFÉ.

HE MUST BE STARVING.

GO DELIVER THE CLAMS TO STAR... OH,

AAH !! IT'S YOU SAW IT? THAT WHY IS THERE OH, IS THAT A WANTED GUY'S THE BANDIT OF THE VANDER THE GUY FROM POSTER FOR SEAS! THE WHOLE THE GHOST DECKEN!! A GHOST ?! SHIP WE SAW? COUNTRY'S BEEN LOOKING FOR HIM FOR YEARS.